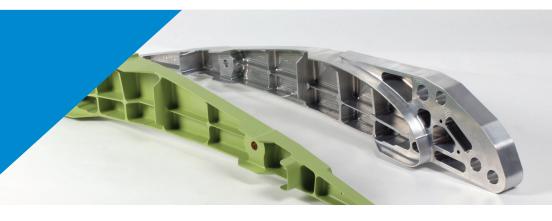

## BCW offer the manufacture of machined components from:

- Aluminium & steel castings
- Aluminium extrusions
- Hot, cold & warm steel forgings
- Aluminium forgings
- Billet materials such as brass, copper, titanium, Nimonic & stainless