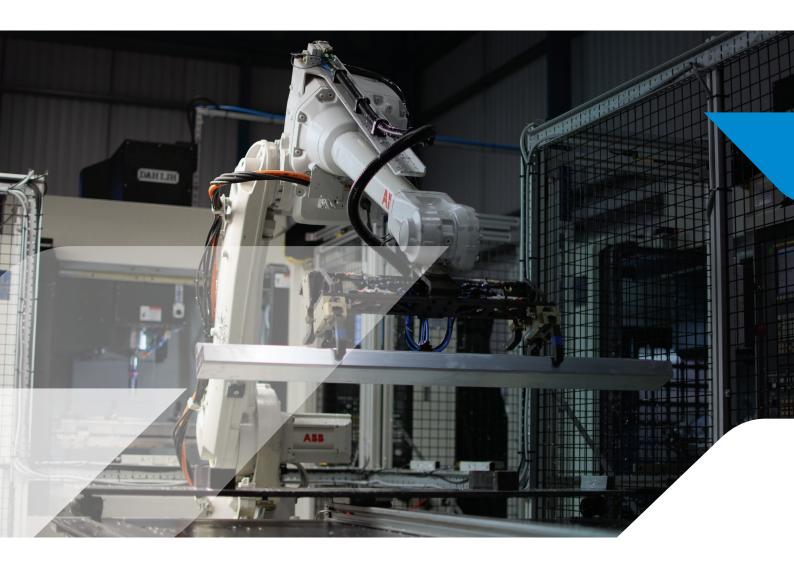

Machining is at the core of what we do, whether it be prototype, pre-production, low, medium or high-volume production. We then link in other value-added processes such as design, assembly, fabrication and treatments which are all vertically integrated.

## **Key Features**

- Business units spanning over 200,000 sq ft
- Operational CNC spindle hours in excess of 350,000 per annum
- 3/4/5 axis machining centres
- Machining capacity up to 3 metres x 1.5 metres in size
- Unique service offering a single source for design, prototype, pre-production through to full production
- Total supply chain service provider for multiple sectors including major automotive OEMs and Tier 1s
- Dedicated NPI & programme management
- Situated in a prime location to serve the UK and beyond, with access to major transport links and within close proximity to Manchester, Liverpool and Leeds Bradford airports