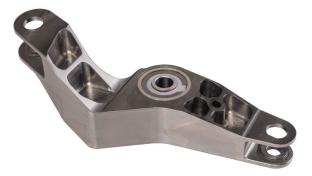

## BCW offer the manufacture of machined components from:

- Aluminium & steel castings
- Aluminium extrusions
- Hot, cold & warm steel forgings
- Aluminium forgings
- Billet materials such as brass, copper, titanium, Nimonic & stainless